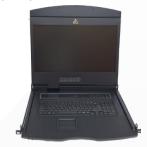

AL-V900L FRONT VIEW

AL-V900L REAR VIEW

### **High Density Utilization**

- Front USB for back up mouse-keyboard.
- LCD KVM console with an 18.51" LED-backlit 16:9 LCD monitor in a single rail design.
- Short-depth overall size allowing user to work with in condensed space of high density Rack
- Slide Lock secure the console drawer to remain firmly in slide position when not in use.