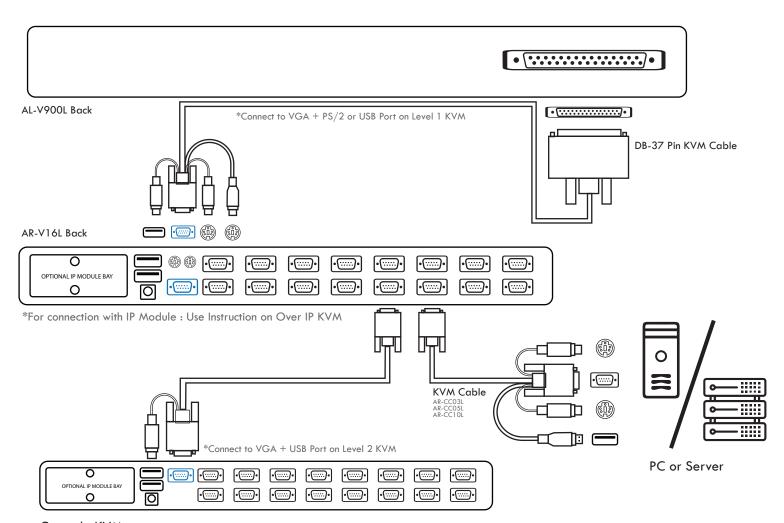

### CONNECTION DIAGRAM

 $^*\mbox{AL-V}900L$  can connected directly to server or connect through Angustos or orther brands KVM Switch Unit.