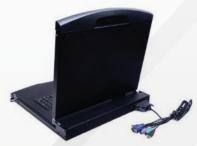

AL-V900L FRONT VIEW

AL-V900L REAR VIEW

### Overview

Angustos AL-V900L LCD KVM Console Drawer is optimized for high density Rack in modern Data Center.

Integrating a 18.51" LED screen, keyboard and mouse pad in a 1U rackmountable sliding housing. The short-depth design console is ultilized for narrow space for short-rack mounting in condensed area. The AL-V900L can connected directly to server for convenience configuration. Compatible with Angustos or other brand KVM Switch unit without any difficulties.